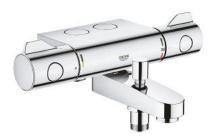

## 34 708 000 **GROHTHERM 800 40CC THERMOSTATIC BATH MIXER 1/2**"

## PRODUKTA APRAKSTS

- · Krāsa: chrome
- · wall mounted
- GROHE Long-Life finish
- GROHE SafeStop at 38°C
- GROHE SafeStop Plus optional temperature limiter at 43°C included
- GROHE TurboStat compact cartridge with wax thermoelement
- · integrated mixed water shut off
- · automatic diverter: bath/shower
- volume handle with GROHE EcoButton (economy button with individually adjustable economy stop)
- ceramic headpart 1/2", 180°
- shower bottom outlet 1/2"
- mousseur
- · built-in non return valves
- · dirt strainers
- · protected against backflow
- for visible pipe installations with 40 CC, connection from below or from above
- reduces the need of clamping of connection pipes and with less holes
- reduces the risk of water damage
- · screw for attachment to the wall included
- · without connection unions
- · GROHE Water Saving Less water, perfect flow