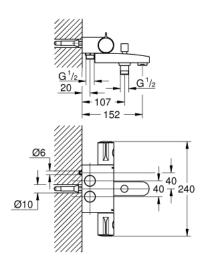

## 34 708 000 **GROHTHERM 800 40CC THERMOSTATIC BATH MIXER 1/2**"

## PRODUKTA APRAKSTS

- · Krāsa: chrome
- · wall mounted
- GROHE Long-Life finish
- GROHE SafeStop at 38°C
- GROHE SafeStop Plus optional temperature limiter at 43°C included
- GROHE TurboStat compact cartridge with wax thermoelement
- · integrated mixed water shut off
- · automatic diverter: bath/shower
- volume handle with GROHE EcoButton (economy button with individually adjustable economy stop)
- ceramic headpart 1/2", 180°
- shower bottom outlet 1/2"
- mousseur
- · built-in non return valves
- · dirt strainers
- · protected against backflow
- for visible pipe installations with 40 CC, connection from below or from above
- reduces the need of clamping of connection pipes and with less holes
- reduces the risk of water damage
- · screw for attachment to the wall included
- · without connection unions
- · GROHE Water Saving Less water, perfect flow