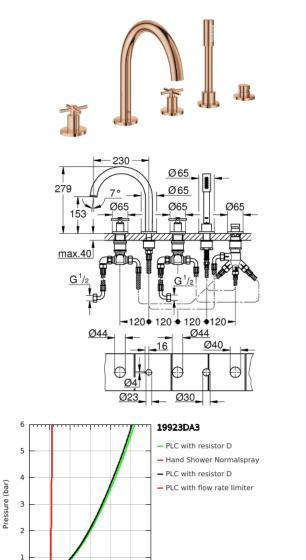

## 19 923 DA3 ATRIO 5-HOLE BATH COMBINATION

## PRODUKTA APRAKSTS

- Krāsa: warm sunset
- ceramic headparts 1/2", 90°
- GROHE Long-Life finish
- · consisting of:
- pre-assembled spout fixing
- with cross handles
- · bath spout with mousseur and diverter bath/shower
- hand shower Rainshower Aqua 6.5 l/min
- shower hose 2000 mm
- flexible connection hoses
- connection for shower hose
- protected against backflow

31.1 6.6 30.4

25.4 28.4 6.6 6.6 24.8 27.8

12.7 18.0

6.2 6.4 6.5 12.4 17.6 21.5

\_

- 6.2 6.4 6.5 6.6 6.6

36

22.0

- can be used with 29 037 002
- Two different sets of caps included. One set with "H" and "C" marking, one set without marking.

1.....

6 12 18 24 30

Q (l/min)

0

0